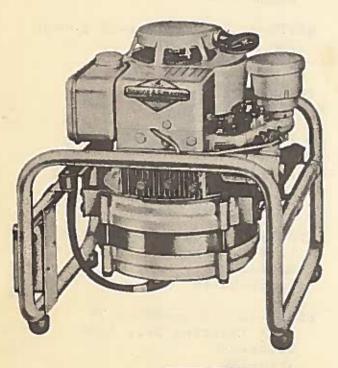

# ZEUS

#### ELECTRIC POWER SUPPLY

Packaged Power for on-the-spot electricity when you need it

MODEL GB-125

#### MODEL GB-125

1250 WATTS • 115 VOLT • 60 CYCLE

ENGINE: Briggs & Stratton—Model 80702 4 Cycle—3.0 BHP

CASE: None

STARTING METHOD: Recoil

NUMBER OF CYLINDERS: One

COOLING METHOD: Air

FUEL TANK CAPACITY: 1 Quart

ELECTRIC PLUG-INS: Weather-proof

outdoor type

MUFFLER: Low tone exhaust silencer

VOLTAGE: 115 Volts, 60 Cycle

SIZE: 17" high x 16" wide x 15" long

NET WEIGHT: 64 lbs.

SHIPPING WEIGHT: 74 lbs.