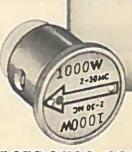

QSL's SWL's

48 hr. Service

P.O. BOX 286 BEDFORD OHIO
Job printing for the Ham by a Ham

QSL's SWL's

48 hr. Service

have you tried BIRD?

oday everyone who measures RF power in coaxial systems wants the answer in watts. The BIRD Model 43 THRULINE reads watts!

Connect the Model 43 between transmitter and antenna or load. The meter reads RF power directly. Measure forward or reflected power instantly.

No calibration charts. No adjustments. No calculations. No auxiliary power.

Plug-in elements are used to cover 2 to 1000 mc, and powers to 1000 watts.

BIRD Quick-Change (QC) Connectors eliminate adapters. Any standard series of coaxial line fittings may be accommodated.

Write, TWX or call us for complete specifications on the Model 43 and other BIRD products.

Instrument only . . . . \$95.00 each Plug-in elements . . . . \$30.00 each FOB, Factory

30303 Aurora Rd., Cleveland 39 (Solon), Ohio CHurchill 8-1200 TWX CGN FS 679

Western Representative: VAN GROOS COMPANY, Woodland Hills, Calif.